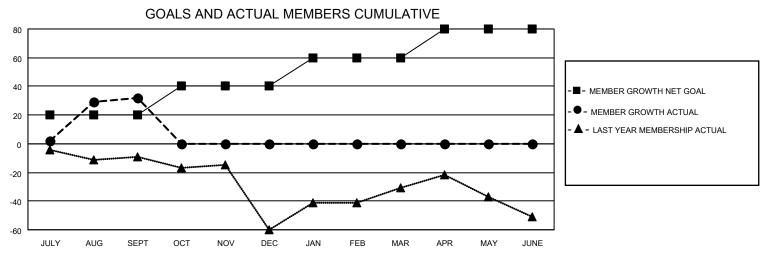

## District 14 G

| Clubs RESULTS FOR 2020-2021 |               |           |               | Members               |                         |                         |                                                    |  |
|-----------------------------|---------------|-----------|---------------|-----------------------|-------------------------|-------------------------|----------------------------------------------------|--|
|                             |               |           |               | RESULTS FOR 2020-2021 |                         |                         |                                                    |  |
| QUARTER                     | NEW CLUB GOAL | NEW CLUBS | DROPPED CLUBS | QUARTER MEM           | IBER GROWTH NET<br>GOAL | MEMBER GROWTH<br>ACTUAL | DROPPED<br>MEMBERS ACTUAL<br>(including transfers) |  |
| JULY/AUG/SEPT               | 1             | 1         | 0             | JULY/AUG/SEPT         | 20                      | 57                      | 23                                                 |  |
| OCT/NOV/DEC                 | 1             | 0         | 0             | OCT/NOV/DEC           | 20                      | 0                       | 0                                                  |  |
| JAN/FEB/MAR                 | 0             | 0         | 0             | JAN/FEB/MAR           | 20                      | 0                       | 0                                                  |  |
| APR/MAY/JUNE                | 0             | 0         | 0             | APR/MAY/JUNE          | 20                      | 0                       | 0                                                  |  |