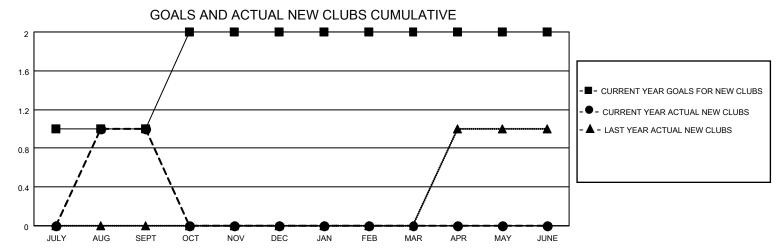

## District 14 G

| Clubs RESULTS FOR 2020-2021 |               |           |               | Members               |                         |                         |                                                    |  |
|-----------------------------|---------------|-----------|---------------|-----------------------|-------------------------|-------------------------|----------------------------------------------------|--|
|                             |               |           |               | RESULTS FOR 2020-2021 |                         |                         |                                                    |  |
| QUARTER                     | NEW CLUB GOAL | NEW CLUBS | DROPPED CLUBS | QUARTER MEM           | IBER GROWTH NET<br>GOAL | MEMBER GROWTH<br>ACTUAL | DROPPED<br>MEMBERS ACTUAL<br>(including transfers) |  |
| JULY/AUG/SEPT               | 1             | 1         | 0             | JULY/AUG/SEPT         | 20                      | 57                      | 23                                                 |  |
| OCT/NOV/DEC                 | 1             | 0         | 0             | OCT/NOV/DEC           | 20                      | 0                       | 0                                                  |  |
| JAN/FEB/MAR                 | 0             | 0         | 0             | JAN/FEB/MAR           | 20                      | 0                       | 0                                                  |  |
| APR/MAY/JUNE                | 0             | 0         | 0             | APR/MAY/JUNE          | 20                      | 0                       | 0                                                  |  |